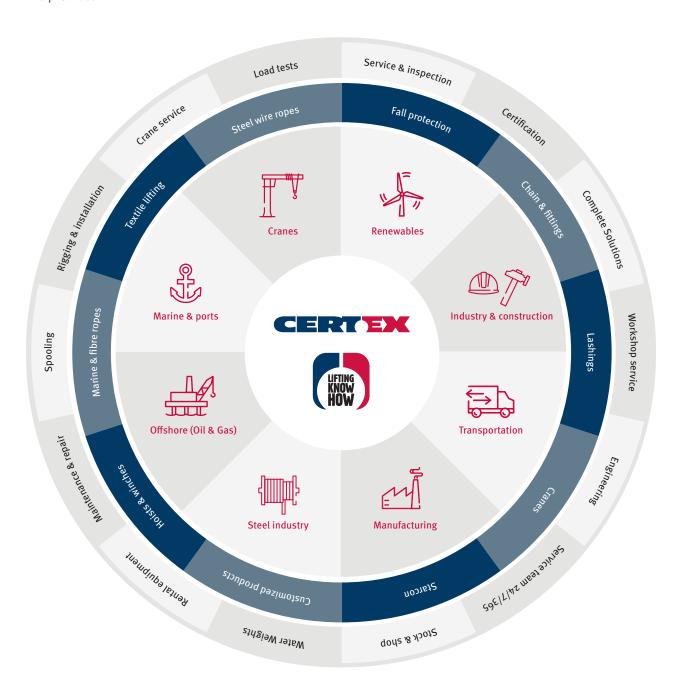

# Our industries, products & services

CERTEX Danmark A/S is your safe and reliable partner and supplier of lifting equipment. Below you will find an overview of the industries we serve, our product range and the services we provide.

Based on many years of experience & KnowHow within lifting, load tests & engineering, CERTEX Danmark A/S is your reliable partner and supplier of steel wire rope, lifting applications & related services.