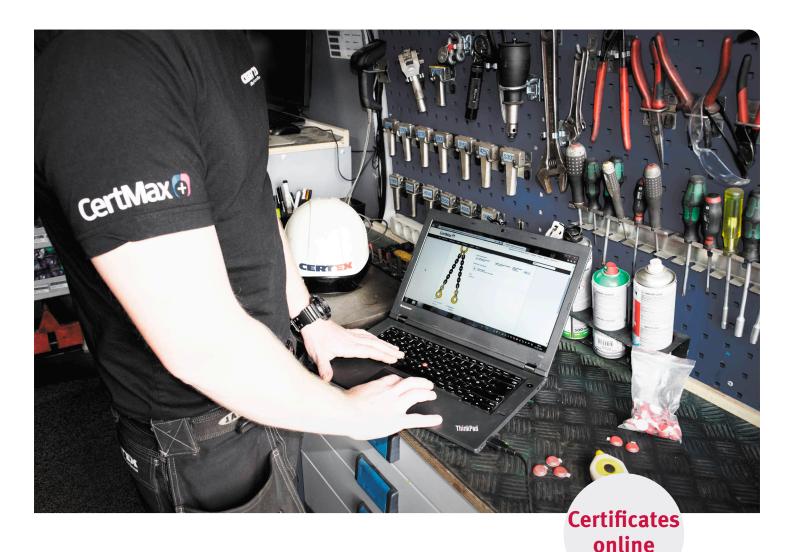

When you order a service inspection from us, CertMax+ is included in the price. This web service gives you access to history, documentation and planned activities for each product.

### CertMax+ service database

### **Effective management of lifting equipment**

CertMax+ is the most complete and secure service database used by CERTEX internationally for registration of certificates and survey reports in connection with the annual statutory inspections of lifting equipment.

When you have a service agreement with CERTEX Danmark A/S you will have free access to CertMax+, which means that you always have a complete overview of your lifting equipment, your reports and certificates 24/7.

- · Online service database
- · Complete overview of your lifting equipment
- · RFID-tagged lifting equipment
- Online access to inspection reports, test certificates and safe use information
- · Free when you have a service agreement with us

### How CertMax+ works

- Your lifting equipment can be equipped with a radio frequency indicator (RFID-chip) or a unique serial number
- The RFID-chip indentifies each product
- When the RFID-chip is scanned with an RFID reader, the lifting gear is identified in the database, and gives you the relevant information on your pc, smartphone or tablet
- The information is saved in our central database