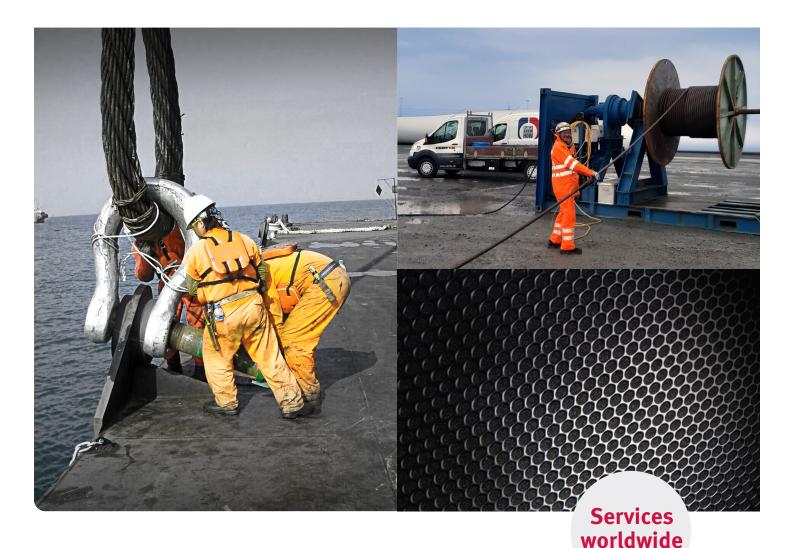

### Services worldwide!

We recognize our customers need for support and help in our area of expertise. Therefore we offer installation and rigging services worldwide.

Our experienced service team is flexible and ready to move 365 days a year. This applies whether the service is to be performed onshore or offshore.

- Supervision
- Wire rope installation
- Socketing
- Rigging
- Spooling jobs

### Wire rope spooling

At CERTEX Danmark A/S we also have many years of experience with rope and steel wire rope spooling, and we offer the following services:

- Wire rope spooling on cranes
- · Wire rope spooling on offshore winches
- Spooling of rope
- Spooling with the possibility of back tension up to 100 ton