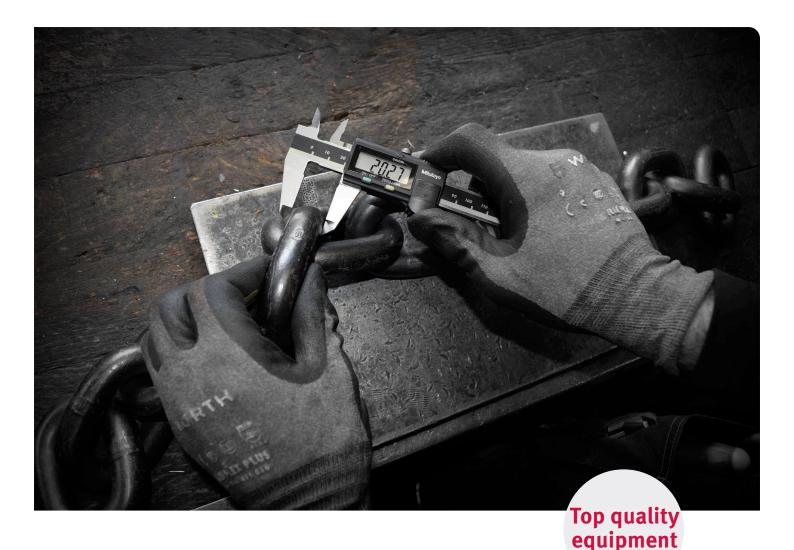

# Service of lifting equipment

### **Service inspections**

All lifting equipment must be inspected at least once a year for safety resons.

We carry out continuous service inspections in accordance with Arbejdstilsynet, the Danish Working Environment Authority.

When you have a service agreement with CERTEX Danmark A/S, you are sure that your lifting equipment will be inspected on time. We mark your lifting gear with an annual color, so you can quickly determine if the gear is approved and in what year.