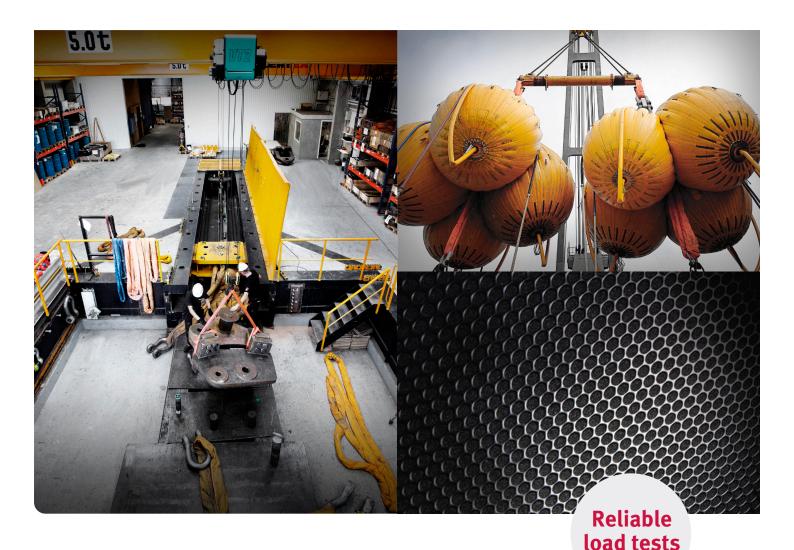

### Load tests on- & offshore

### Test bench 1,200 ton

In our horizontal test bench we are able to carry out pull tests up to 1,200 ton and breaking tests up to 900 ton. We perform tests on subjects such as steel wire ropes, chains, kæder, lifting beams etc.

The special design of the bench enables us to do pull tests (angle tests) of subjects up to 500 ton and 7 meters wide. All tests are performed in a controlled, safe environment.

The bench is equipped with precise sensors that will reveal any elongaton. All tests can be video filmed for use as documentation with embedded cameras on request.

### **Water Weights**

Water Weights make it possible to test structures up to thousands of ton - everything from cranes to flight decks and from bridges to lifeboats. With Water Weights we have the solution for virtually every load testing challenge.

Our bags typically weigh less than 2% of achievable load – the other 98% is locally-sourced water.

The technology is simple, safe and adaptable, which means you can deploy it practically anywhere – indoor and out, on- and offshore, at your home base or on the other side of the planet.