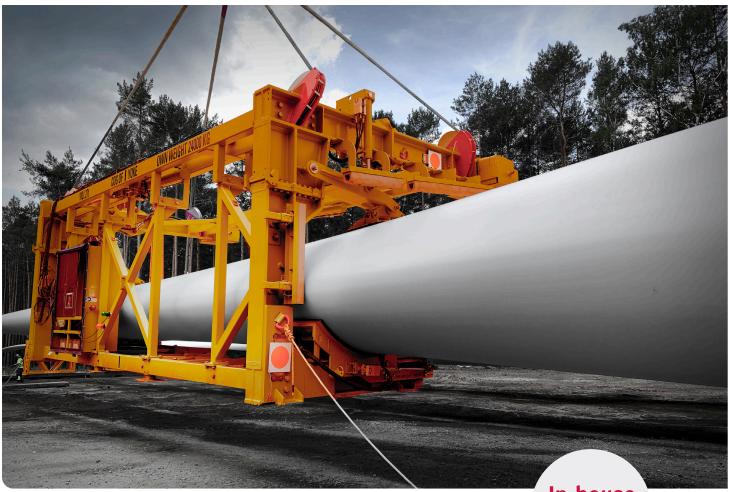

### In-house engineering

## Experts in customized solutions

#### **Best-in-Class Engineering**

Our customers in the renewable energy industry are challenged with some of the most complex and heavy lifting tasks, when they have to move items such as nacelles, blades or other large components. It is our job to make sure those jobs can be performed in a safe and smooth way.

Our engineers are experts in designing and constructing customized lifting solutions. Our team consists of 10+ engineers and engineering technicians who all work in our "Solution Center". They have both the experience and technical skills, and they have done it all from small and simple lifting beams to large complex tools with mechanical functions.