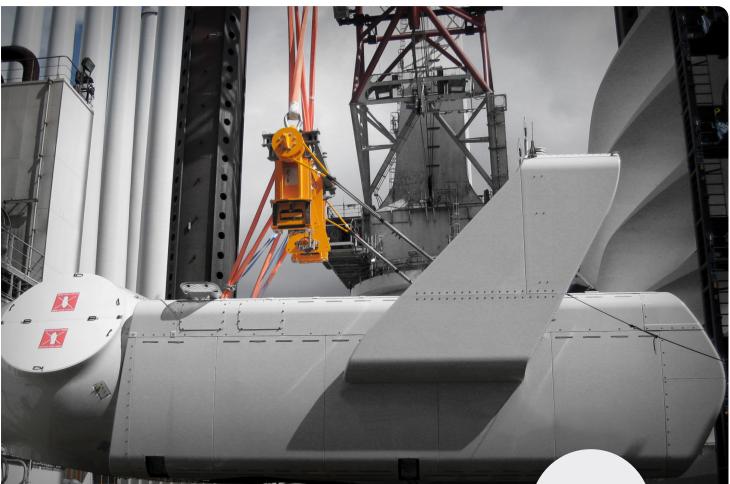

#### **Best-in-Class Engineering**

Our customers in the renewable energy industry are challenged with some of the most complex and heavy lifting tasks, when they have to move items such as nacelles, blades or other large components. It is our job to make sure those jobs can be performed in a safe and smooth way.

Our engineers are experts in designing and constructing customized lifting solutions. Our team consists of 10+ engineers and engineering technicians who all work in our "Solution Center". They have both the experience and technical skills, and they have done it all from small and simple lifting beams to large complex tools with mechanical functions.