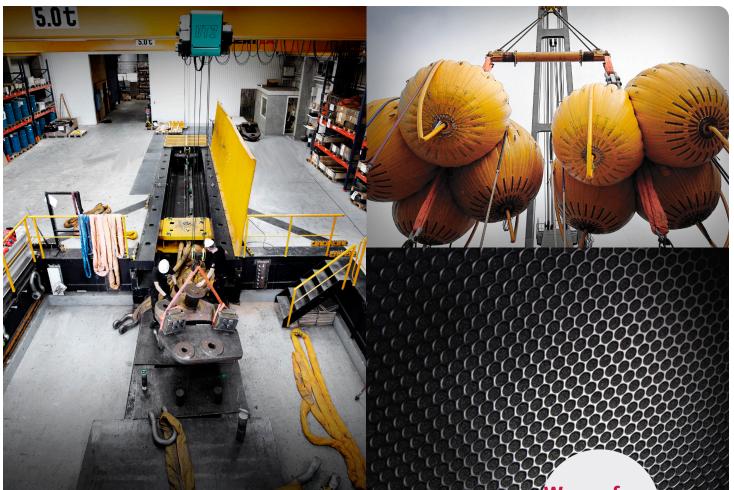

# Our load test facilities

#### In-house test center

We have multiple in-house test centers where we can test up to 1,430 ton. Heavier test loads are performed in collaboration with our external partners.

In our horizontal test bench, we carry out pull tests and breaking tests. We test subjects such as steel wire rope, lifting chains, lifting beams etc. The special design of the bench enables us to do pull tests (angle tests) of subjects up to 500 ton and 7 meters wide.

Our test bench is equipped with precise sensors that will reveal any elongation. The test can be video filmed and delivered to you as documentation. All tests are performed in a controlled and safe environment.

#### Water Weights

Water Weights are specially designed bags that allow testing of very heavy loads such as cranes, bridges and flight decks. Water Weights typically weigh less than 2% of the achievable load, the remaining 98% is water.

The technology is simple, safe and adaptable, which means you can deploy it practically anywhere – indoor and out, on- and offshore, at your home base or on the other side of the planet.