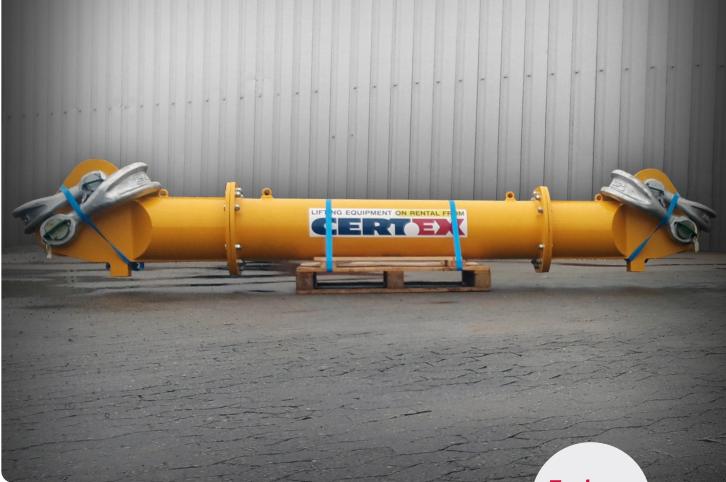

#### Making things happen

We take the initiative, drive things forward and deliver on our promises.

## Rental equipment

Rental enables you to have temporary access to a complete set-up of lifting tools, convenient for project based operations.

We know it is crucial to have the right lifting equipment ready for use and adapted to the different phases of projects.

CERTEX rents equipment which is tested and checked in accordance with existing regulations and includes certificate.

A range of standard equipment is available for rental from our warehouse and upon request we can also provide special items.

#### **Our Equipment Range**

- Jacks
- Dynamometers
- Heavy-duty cargo skates
- Crane weighers
- Lifting magnets
- Lifting beams
- Lifting clamps
- Round slings
- Shackles (up to WLL 500 t)
- Lubrication devices
- Spooling machines (up to WLL 80 t)
- Hoists, trolleys and winches
- Tension machines
- Water Weights