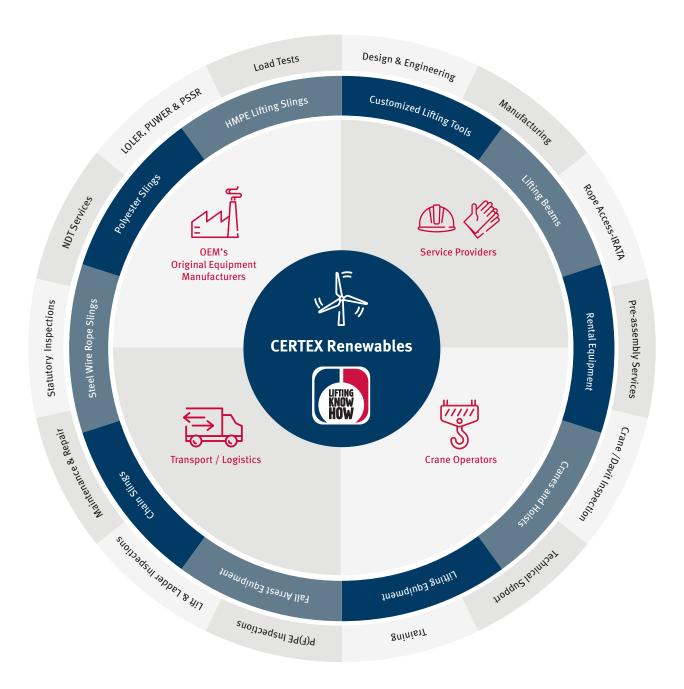

### **CERTEX Renewables division**

CERTEX Renewables division support both OEM's as well as service providers, crane operators and transport and logistics companies who operate in the renewable energy industry. Below you will find an overview of our customer segments, product range and the services we provide.

Thanks to our large Lifting Solutions Group, we have access to manufacturing facilities in more than 100 locations worldwide.

Our products include customized and standard lifting equipment, steel wire rope, cranes, fall protection equipment and innovative products and solutions.

#### **Products and Services**

- Design, engineering and manufacturing of customized lifting tools
- Statutory inspections
- Pre-assembly services
- Proof load tests and dynamic tests
- Lifting and HMPE slings
- Lifting equipment
- Cranes and hoists
- Crane and davit inspection and repair
- Hire of rigging containers and lifting equipment
- LOLER, PUWER and PSSR inspections
- Fall arrest equipment and P(F)PE inspections
- NDT services
- Rope Access-IRATA
- Inspection and commissioning of lifts and ladders
- Maintenance and repair services
- Training and technical support

#### **Our Product Range**

With CERTEX as your partner, you can always be sure that our products meet the quality and safety requirements. We offer products from the world's leading manufacturers including our own brands and we continuously develop our product range in collaboration with customers and suppliers.

We stock more than 12,000 items, which means that we can provide quick delivery in urgent matters. Should you ever have any doubt about which equipment is best suited for the job, our consultants are always ready to help.

#### Some of our Standard Products:

- Steel wire ropes
- Chain slings
- Polyester slings
- HMPE lifting slings
- Shackles
- Lifting points
- Loose lifting gear
- Hoists and trolleys
- Lifting beams
- Fall arrest equipment