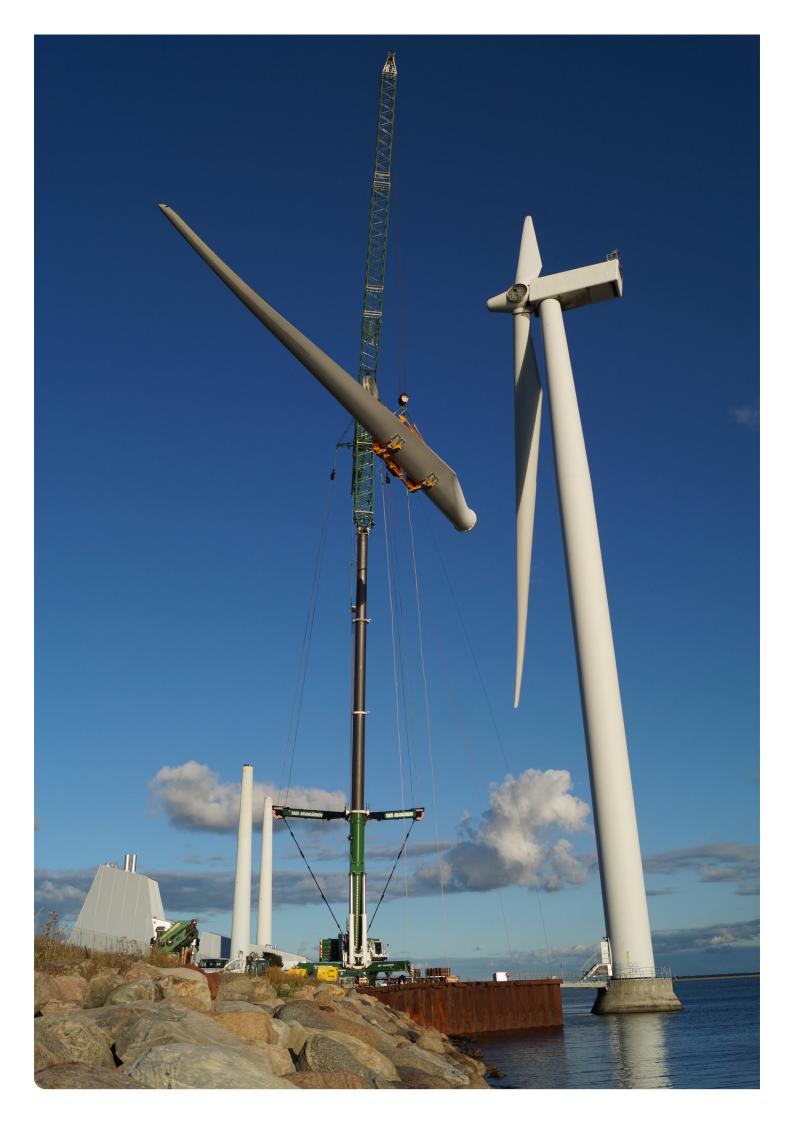

## Experts in customized solutions

#### **Best-in-Class Engineering**

Our customers in the renewable energy industry are challenged with some of the most complex and heavy lifting tasks, when they have to move items such as nacelles, blades or other large components. It is our job to make sure those jobs can be performed in a safe and smooth way.

Our engineers are experts in designing and constructing customized lifting solutions. Our team consists of 10+ engineers and engineering technicians who all work in our "Solution Center". They have both the experience and technical skills, and they have done it all from small and simple lifting beams to large complex tools with mechanical functions.

Let us know your lifting challenge and we will find the best solution!