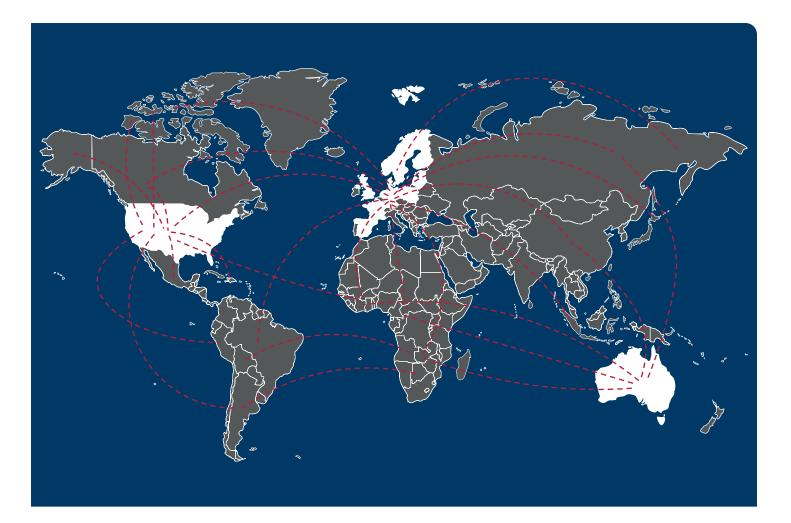

### **Global partner more than 100 locations**

#### **Lifting Solutions Group**

CERTEX Renewables division is part of Lifting Solutions Group, a global player specializing in lifting products and solutions. These market leading companies are well known and established in their local markets and several have been around for more than a century.

Facts about Lifting Solutions Group

- 19 countries
- 26 companies
- 100+ locations
- €460 million turnover
- 1645 employees